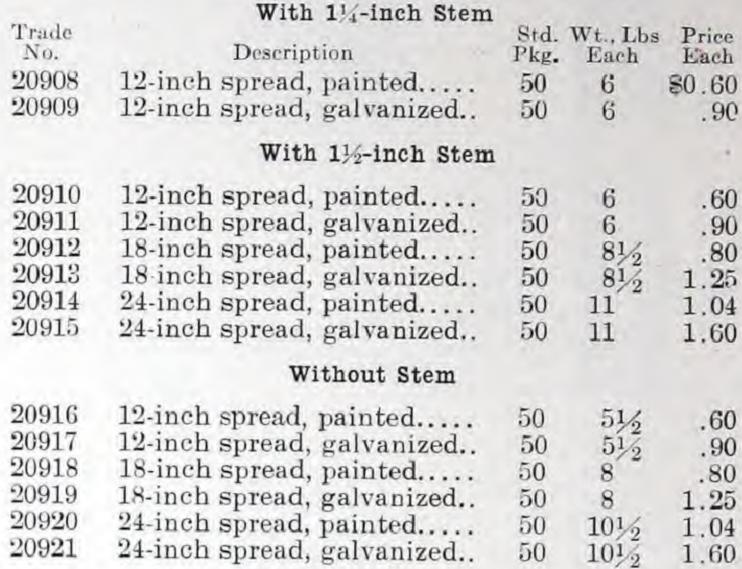

#### SCHEDULE A-STANDARD PACKAGE QUANTITY, 20 OF ONE STYLE OR TRADE NUMBER

A Radial Streethood Body consists of a ventilated iron canopy threaded for ¾-inch pipe or adapter or for 1¼-inch pipe; a porcelain housing with attachments for either multiple or series sockets and a porcelain enameled Radial Reflector with or without diffusing glassware. The porcelain housing is made for use with either inner-wired or outer-wired fixtures and is covered with a weatherproof glaze of an attractive color. Wires leading to the socket may be tied securely in the rim of the porcelain, thus eliminating the necessity of a cross-arm.‡ Where list prices include sockets, Cutter Lamp Grip Multiple Sockets or Regent Film Sockets\* will be supplied.

18-inch Radial Bowl Streethood Body, Showing use of Simple Cross-Arm and Locknut for 34-inch Gooseneck Suspension

20-inch Radial Bowl Streethood Body, with Extension

20-inch Flat Radial Streethood Body

20-inch Flat Radial Streethood Body

Lamp and 18-inch Radial Bowl

Reflector

#### 18-INCH RADIAL BOWL STREETHOOD BODIES

For 60, 80 and 100 C. P. Series and 300-watt or Smaller Multiple Type C Mazda Lamps

|       | For 114-inch<br>Pipe | Description         | Ship.<br>Wt., Lbs. | Price<br>Each |
|-------|----------------------|---------------------|--------------------|---------------|
| 20001 | 20002                | Medium screw socket | 135%               | \$5.70        |
| 20003 | 20004                | Mogul Screw Socket  | 14                 | 6.00          |
| 20005 | 20006                | *Regent Film Socket | 141/4              | 7.00          |
| 20007 | 20008                | Without socket      | $12\frac{3}{4}$    | 5.20          |

#### 20-INCH RADIAL BOWL STREETHOOD BODIES

For 60, 80 and 100 C.P. Series and 300-watt or Smaller Multiple Type C Mazda Lamps

| 20009 | 20010 | Medium screw socket | 147/8 | 6.20 |
|-------|-------|---------------------|-------|------|
| 20011 | 20012 | Mogul Screw Socket  | 1514  | 6.50 |
| 20013 | 20014 | *Regent Film Socket | 151/2 | 7.50 |
| 20015 | 20016 | Without socket      | 14    | 5.70 |

#### 20-INCH RADIAL BOWL STREETHOOD BODIES WITH EXTENSION

For 250, 400 and 600 C. P. Series and 400-watt or Larger Multiple Type C Mazda Lamps

| 20017 | 20018 | Medium screw socket | 157%  | 6.70 |
|-------|-------|---------------------|-------|------|
| 20019 | 20020 | Mogul Screw Socket  | 161/4 | 7.00 |
| 20021 | 20022 | *Regent Film Socket | 161/2 | 8.00 |
| 20023 | 20024 | Without socket      | 15    | 6.20 |

#### 24-INCH RADIAL BOWL STREETHOOD BODIES WITH ACORN DIFFUSER

For 250, 400 and 600 C. P. Series and 400, 500, 750 and 1000-watt Multiple Type C Mazda Lamps

| 20025 | 20026     | Medium screw socket        | 267%   | 11.20 |
|-------|-----------|----------------------------|--------|-------|
| 20027 | 20028     | Mogul Screw Socket         | 2714   | 11.50 |
| 20029 | 20030     | *Regent Film Socket        | 271/2  | 12.50 |
| 20031 | 20032     | Without socket             | 26     | 10.70 |
| If A  | corn Diff | user is not wanted, deduct | \$3.75 |       |

#### 20-INCH FLAT RADIAL STREETHOOD BODIES For Old Style Series and Small Multiple Lamps

| 20033 | 20034 | Medium screw socket | 121/8 | 4.95 |
|-------|-------|---------------------|-------|------|
| 20035 | 20036 | Mogul Screw Socket  | 121/2 | 5.25 |
| 20037 | 20038 | *Regent Film Socket | 1234  | 6.25 |
| 20039 | 20040 | Without socket      | 117%  | 4.45 |

#### 20-INCH FLAT RADIAL STREETHOOD BODIES WITH EXTENSION

For 60, 80 and 100 C. P. Type C Street Series Lamps

| 2000  |       | JPc o nuicos        | POLICE TO | TILDO |
|-------|-------|---------------------|-----------|-------|
| 20041 | 20042 | Medium screw socket | 131/6     | 5.95  |
| 20043 | 20044 | Mogul Screw Socket  | 131/2     | 6.25  |
| 20045 | 20046 | *Regent Film Socket | 1334      | 7.25  |
| 20047 | 20048 | Without socket      | 127%      | 5 45  |

‡Simple Cross-Arm No. 20752 with ¾-inch locknut may be attached to canopy for ¾-inch gooseneck suspension. Add 30 cents to list price.

\*Standard Film Socket shown on page 14 will be furnished in place of Regent when so ordered.